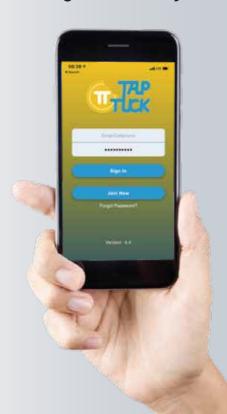

Quick collections at school merchants, no queues!

You know exactly where your money is being spent!

Your TapTuck card can be used at other TapTuck schools!

 "Download" the TapTuck app Signup with your cell phone number and receive an OTP. Voila! You are registered.